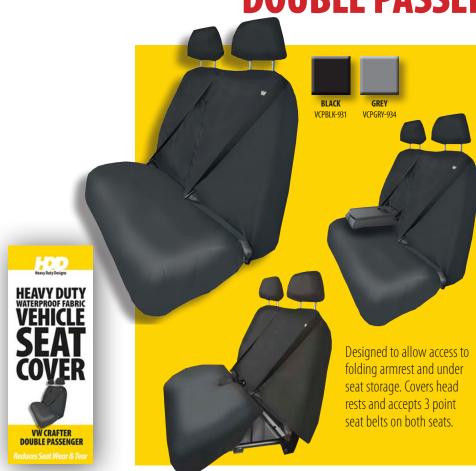

# VW CRAFTER 2015 DOUBLE PASSENGER SEAT COVER

### **Designed to Last:**

- 100% waterproof
- Proven for use in harsh environments
- Keeps your seats looking like new
- Parachute thread for added long term strength
- Protects your investment 'the residual value of your vehicle'
- Made from tough, hard wearing polyester with waterproof PVC backing
- Reduces wear and tear to the original seat fabric