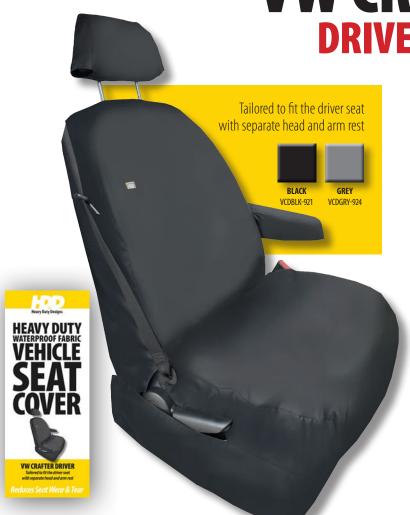

# VW CRAFTER 2015 DRIVER SEAT COVER

# **Designed to Last:**

- 100% waterproof
- Proven for use in harsh environments
- Keeps your seats looking like new
- Parachute thread for added long term strength
- Made from tough, hard wearing polyester with waterproof PVC backing
- Protects your investment 'the residual value of your vehicle'
- Reduces wear and tear to the original seat fabric